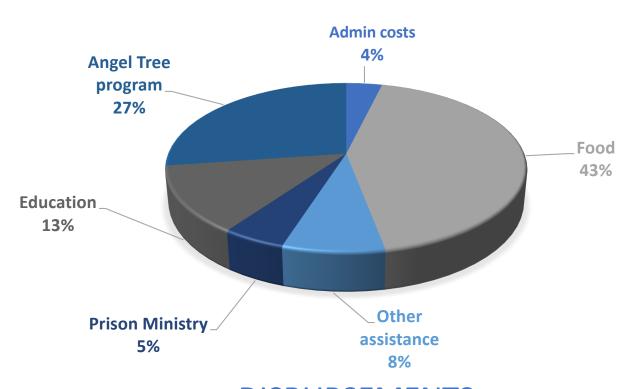

### **STATISTICS**

**DISBURSEMENTS** 

#### **RECEIPTS**

|                                                      | 2023      |
|------------------------------------------------------|-----------|
| Monthly collections at church                        | \$60,573  |
| PAD program/Canada Helps (excluding Angel Tree)      | 21,091    |
| Other                                                | 5,808     |
| Christmas Angel Tree program                         | 33,719    |
| Total funding from St. Paul the Apostle parishioners | 121,191   |
| St. Paul The Apostle CWL                             | 500       |
| St. Paul the Apostle Social Committee                | 3,000     |
| Knights of Columbus Council #17397                   | 1,000     |
| Directed through SSVP Halton and SSVP National       | 3,843     |
| Directed through United Way                          | 28        |
| TOTAL RECEIPTS                                       | \$129,561 |
|                                                      |           |
| DISBURSEMENTS                                        |           |
| Christmas Angel Tree (food and gift cards)           | \$31,250  |
| Clothing                                             | 356       |
| Education (bursaries; supplies; laptops; CLB)        | 14,750    |
| Food cards                                           | 36,174    |
| Food cards - Easter                                  | 6,800     |
| Food cards - Thanksgiving                            | 6,000     |
| Furniture/mattresses/appliances                      | 682       |
| Medical and dental                                   | 1,575     |
| Indigenous aid (Whale Cove)                          | 2,500     |
| Prison Ministry                                      | 5,638     |
| Rent and utilities                                   | 695       |
| Transportation                                       | 212       |
| Twinning (Haiti & Guatemala)                         | 3,050     |
| TOTAL ASSISTANCE TO NEIGHBOURS IN NEED               | 109,681   |
| Administration (bank charges, insurance, dues)       | 4,923     |
| TOTAL DISBURSEMENTS                                  | \$114,604 |