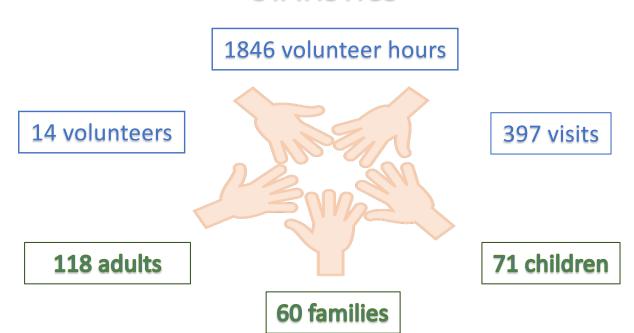

# SOCIETY OF SAINT VINCENT DE PAUL ST. PAUL THE APOSTLE CONFERENCE

#### **Community Impact 2023**

Visit our website at ssvpstpaulburlington.com

### **STATISTICS**





**DISBURSEMENTS** 



## SOCIETY OF SAINT VINCENT DE PAUL ST. PAUL THE APOSTLE CONFERENCE 2023 Financial Summary

Thank you for your generosity!

Donations are accepted through blue envelope collections, monthly loose change collections, pre-authorized debit, eTransfers and online through Canada Helps. See our website.

#### **RECEIPTS**

|                                                      | 2023      |
|------------------------------------------------------|-----------|
| Monthly collections at church                        | \$60,573  |
| PAD program/Canada Helps (excluding Angel Tree)      | 21,091    |
| Other                                                | 5,808     |
| Christmas Angel Tree program                         | 33,719    |
| Total funding from St. Paul the Apostle